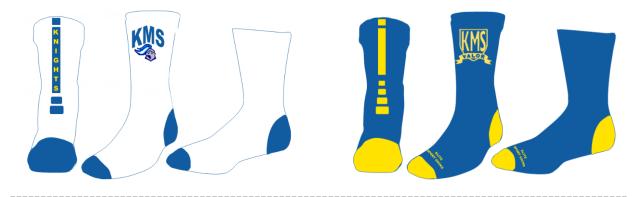

## Kellogg Middle School PTSA Fundraiser

Elite Sport Socks available to order!

## Please Put Quantity In Appropriate Size Box

|             | Small | Medium | Large | X-Large | Price per Pair | TOTAL |
|-------------|-------|--------|-------|---------|----------------|-------|
| White Socks |       |        |       |         | \$ 20          |       |
| Blue Socks  |       |        |       |         | \$ <b>20</b>   |       |